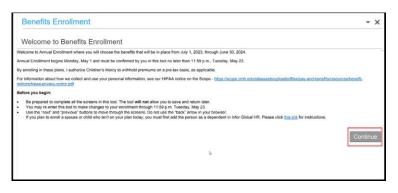

• On the Benefits Enrollment Welcome Screen, click Continue.

• The Enrollment Order screen will open and display the sequence for benefits enrollment. (Note that some benefits will not be listed, as they are not benefits you need to elect or waive during Annual Enrollment.) Click *Continue*.