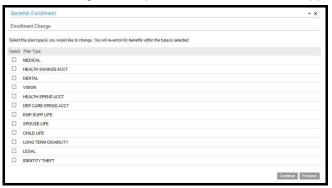

• To make changes to a specific benefit, check the appropriate box and click Continue.

• Click Continue.

• The Congratulations screen confirms that your enrollment has been successfully submitted. If you do not see this screen, your enrollment was unsuccessful, and you must resubmit your elections.